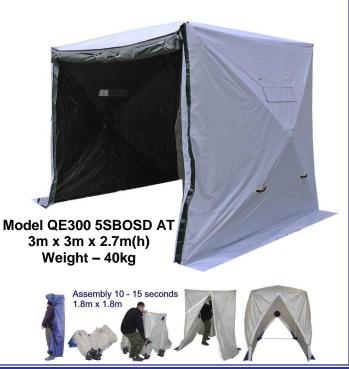

## **Standard Specifications:**

- SUPERfume & Forensic applications
- Blackout interior alternate light source work
  environment
- White exterior reflecting sunlight rays Cool interior
- Unique White exterior / Black interior Unique 600D material
- Matt finish interior reduced light reflection
- Heavy-duty (Double layered material panels)
  Polyester/Nylon PVC coated on the inside for easy cleaning (Anti-mildew and UV Stabilised)
- Non-conductive Fibreglass framework
- Tent joining facility attach additional tent to increase tent area coverage
- Rear door Easy access when tents are adjoined together – additionally when placed against a wall
- Mesh vents covered sidewalls provides additional ventilation when required
- Front & Rear removable telescopic support poles for added rigidity and strength
- Covered inspection window
- Lifting handles on exterior for easy manoeuvring of tents
- Detachable Ground sheet
- Logo attachment points
- Flame retardant
- No Loose components Integrated frame and cover design
- Robust Die cast central joints
- Rubber protected feet for EXTENDED product life
- 7off adjustable guy lines & Pegs
- All spares & Repairs available incl. other manufactured products