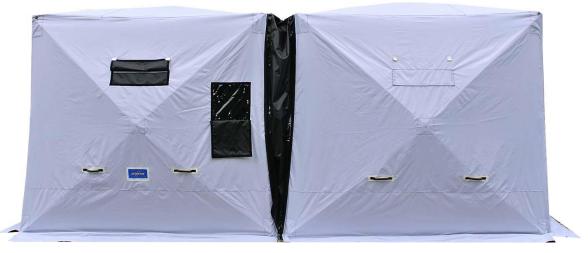

Model QE300 5SBOSD AT - 2off Tents adjoined - 3m x 6m x 2.7m(h)

Manufactured in the UK